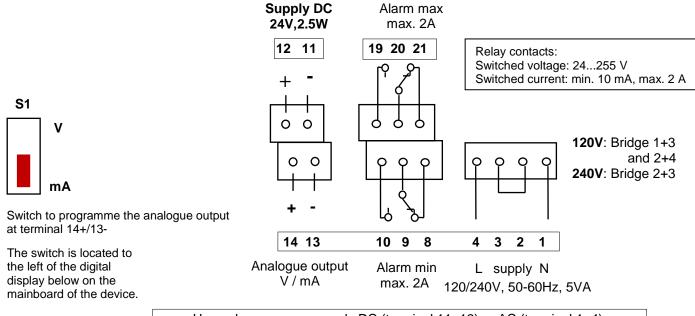

## 1. Wiring diagram:

1.1 Supply 110-120/230-240 V, 50-60 Hz and 24 VDC:

Use only one power supply DC (terminal 11+12) or AC (terminal 1+4).

Z1275226\_001\_DPD\_GB, subject to change, valid as of device number ≥10106898, page 2 of 2 The translation of this document is from the original German document and is for informative purposes only. Errors / omissions not exlcuded. Solely the original German document is binding.