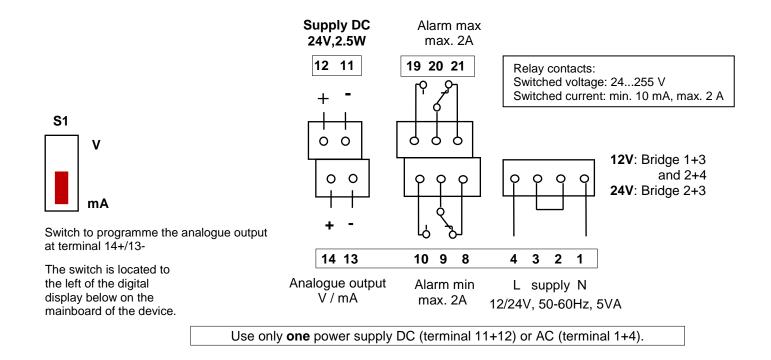

226\_001\_DPD\_GB, subject to change, valid as of device number ≥10106898, page 1 of 2 The translation of this document is from the original German document and is for informative purposes only. Errors / omissions not exlcuded. Solely the original German document is binding.

## ∆p – FILTER – CONTROL DPD\* Wiring diagram:



## 1. Wiring diagram:

1.1 Supply 110-120/230-240 V, 50-60 Hz and 24 VDC:



Use only one power supply DC (terminal 11+12) or AC (terminal 1+4).

Z1275226\_001\_DPD\_GB, subject to change, valid as of device number ≥10106898, page 2 of 2 The translation of this document is from the original German document and is for informative purposes only. Errors / omissions not exlcuded. Solely the original German document is binding.

## 1.2 Supply 12/24 V, 50-60 Hz and 24 VDC:



## 1.3 Supply voltage / signal output:

The nominal supply voltage and the admissible tolerance as well as the admissible load/burden for the analogue output and the admissible applied load of fhe switching outputs is stated in the data sheet.

Am Südende 15 - Steinwedel 66 880 990 8, FAX: ++49 (0)5136 880 990 0 E-Mail: info@mikro-mess.de

D - 31275 Lehrte, Phone: ++49 (0)5136 880 990 8, Internet: www.mikro-mess.de E-Mail: info@