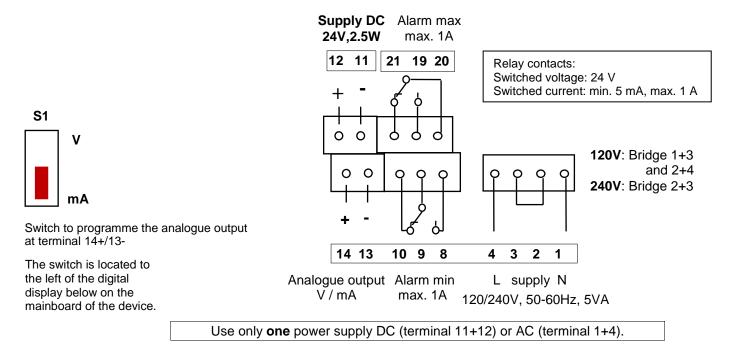

 $\Delta p - FILTER - CONTROL DPT^*$ Wiring diagram:

## 1. Wiring diagram:

## 1.1 Supply voltage / signal output:

The nominal supply voltage and the admissible tolerance as well as the admissible load/burden for the analogue output and the admissible applied load of the switching outputs is stated in the data sheet.