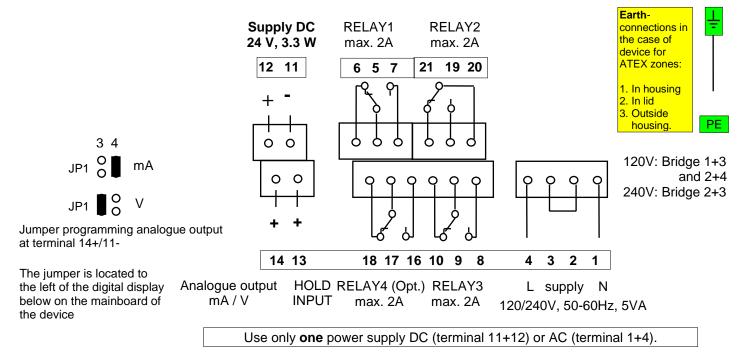

## 1. Wiring diagram:

## 1.1. Supply voltage / signal output:

The nominal supply voltage and the admissible tolerance as well as the admissible load/burden for the analogue output and the admissible applied load of the switching outputs is stated in the data sheet.