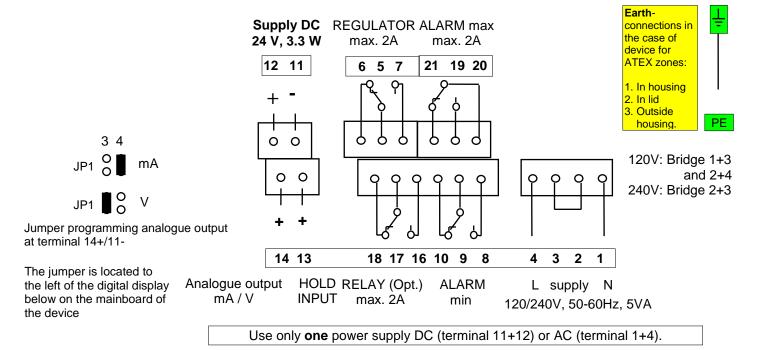

### Wiring diagram:

#### 1. Wiring diagram:

#### 1.1. Supply voltage / signal output:

The nominal supply voltage and the admissible tolerance as well as the admissible load/burden for the analogue output and the admissible applied load of fhe switching outputs is stated in the data sheet.