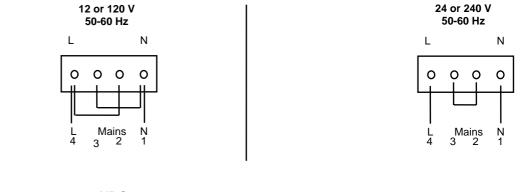

# 2. Electric connection diagram:

#### 2.1 DPM-6- AC

#### 2.2 DPM-6- DC

<u>Please notice</u> that a measurement with an external instrument at the screw-head-terminals can only be carried out correctly, if the screws are completely tightened. Otherwise the contact will not be sufficient and the instrument does not display the correct data.