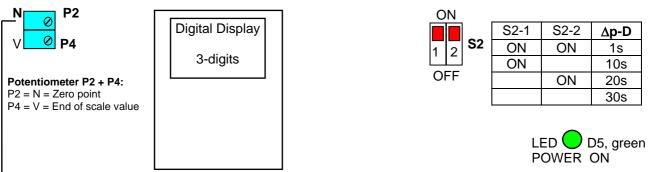

## 1. Service instructions:

Trimmer

#### S2 = Damping ∆p-D, 1s til 30 s

### <u>When using a $\Delta p$ -MANOMETER with a range of $\leq$ 20 mbar, please consider the following:</u>

**Pot.** N = zero point. If the appliance has been transported and / or mounted not vertically (gravity influence on the sensor membrane), please adjust the zero point with P2 as soon as the operating temperature has been reached. Please make sure that the damping-switches S2-7 and S2-8 are in position ON = 1s, during the adjustment.